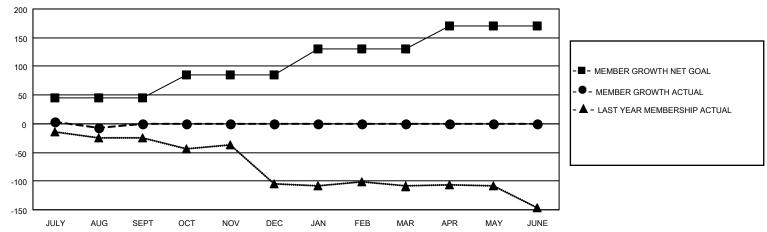

#### GOALS AND ACTUAL MEMBERS CUMULATIVE

| DROPPED CLUBS: 1 |    | 6 CLUBS OF 43 ADDED 1 OR<br>MORE NEW MEMBERS | GENDER DISTRIBUTION                      |                                          |  |
|------------------|----|----------------------------------------------|------------------------------------------|------------------------------------------|--|
|                  |    | WORL NEW MEMBERS                             | MALE                                     | 575 (54.30%)                             |  |
| DROPPED MEMBERS  |    |                                              | FEMALE  NON BINARY  PREFER NOT TO ANSWEF | 484 (45.70%)<br>0 (0.00%)<br>R 0 (0.00%) |  |
| DECEASED         | 2  |                                              | PREFER NOT TO ANSWER                     | 0 (0.00 %)                               |  |
| CLUB CANCELLED   | 7  | CLICK HERE FOR CUMULATIVE                    | TOTAL FAMILY UNIT MEMBERS 277            |                                          |  |
| OTHER            | 20 | MEMBERSHIP DATA                              |                                          |                                          |  |
| TOTAL            | 29 |                                              | FAMILY MEMBERS PAYING HALF DUES 140      |                                          |  |
|                  |    |                                              |                                          |                                          |  |